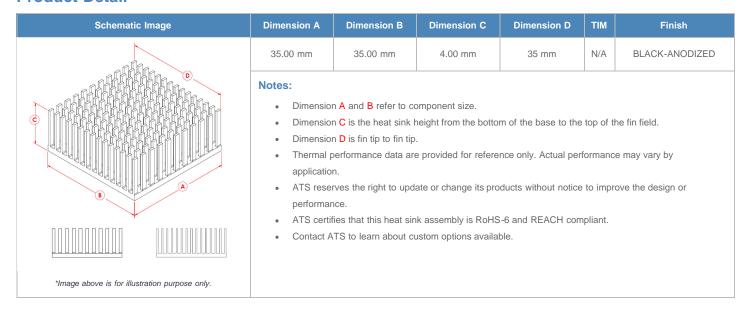

**

| AIR VELOCITY       |               | @200 LFM<br>1.0 M/S | @300 LFM<br>1.5 M/S | @400 LFM<br>2.0 M/S | @500 LFM<br>2.5 M/S | @600 LFM<br>3.0 M/S | @700 LFM<br>3.5 M/S | @800 LFM<br>4.0 M/S |
|--------------------|---------------|---------------------|---------------------|---------------------|---------------------|---------------------|---------------------|---------------------|
| THERMAL RESISTANCE | Unducted Flow | 23.86 °C/W          | 16.4 °C/W           | 13 °C/W             | 11.1 °C/W           | 9.9 °C/W            | 9.1 °C/W            | 8.5 °C/W            |
|                    | Ducted Flow   | 7.8                 | 6.6                 | 5.8                 | 5.3                 | 4.9                 | 4.6                 | 4.3                 |

## **Product Detail**